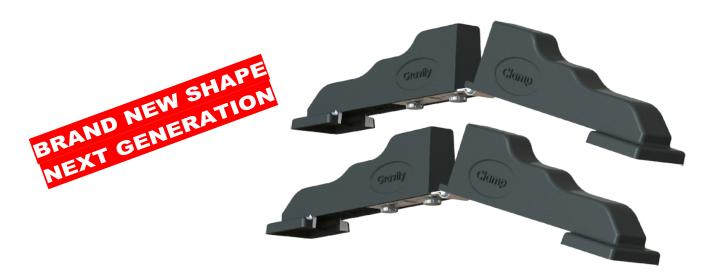

## Pro-fit Innovations Magic Gripper Door Clamp

## Specification:

- •Adjustable to Approximately 15-54 mm.
- · Bigger stronger body shape.
- •New square feet for more stability.
- •Uses The weight of material to clamp securely.
- ·Uses gravity.
- ·Steel clamps, simple adjustment.
- •No screw driver required once assembled.
- •Clamps door securely.
- •Gives excellent support for easy door preparation •Automatic release for ease of use.
- ·Locates easily to achieve best results.
- Strong Steel/Stainless steel material
- Black composite material
- Can be used with all types materials and sizes of doors without causing damage.