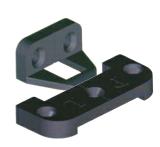

# Pro-fit-ProLock Compact ®

## **Key Features:**

- 1. The Pro-fit Pro lock compact is a quick and easy multi use fixing system that can be used in a wide range of applications.
- 2. It can be either Removable or Permanently Fixed
- 3. Pro lock compact allows for adjustment after Fixing

#### **Friction fix**

- Plinths to End Panels including internal joints and returns
- False Removable panels
- Pipe Boxing removable

- Dummy draws with handles
- Shelves
- General 90 Degree joints

# .Dummy drawers Frontals

- Corner Posts
- Access Panels
- Shelves
- Pipe boxing
- Filler and back panels
- Corner posts
- Return Plinths
- Bridging details
- Bath Panels
- Fitted Bedroom Furniture
- Panels For under oven housings and tall oven housing
- Bridging Panels for fridge freezers
- Access Panels
- All materials for bath panels
- Wardrobe Shelving
- Many More Uses