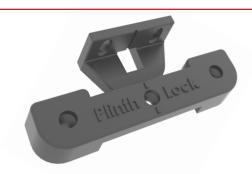

## Pro-fit Plinth Lock®

## **Features:**

Pro-fit Plinth lock is a revolutionary patented concealed fixing system developed and designed for the Trade and DIY Market, This concealed system can be used for kitchen plinths, corner posts, Shelving and many more uses.

It's quick and easy to fit, Pro lock eliminates unsightly screw fixings and locks plinths, posts etc. firmly in place. It maintains a 90° solid 'look' to the kitchen.

Without Plinth-Lock

With Plinth-Lock